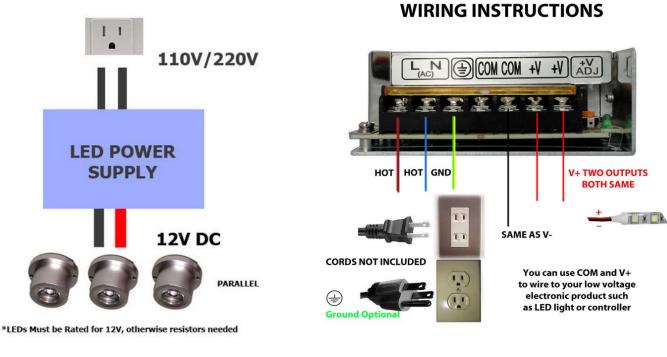

### ■ Installation

- Before commencing any installation or maintainance work, pls disconnect the power supply from the utility. Ensure that it can not be re-connected inadvertly.
- Keep proper ventilation around the unit and do not stack any object on it. Also a 10 to 15 cm clearance must be kept when the adjacent device is a heat source.
- Mounting orientations other than standard orientation or operate under high ambient temperature may increase the internal component temperature and will require a derating in output current. Please refer to the specification sheet to receive the optimum mounting position and information about the derating curve.
- Current rating of an approved primary /secondary cable should be greater than or equal to that of the unit. Please refer to its specification.
- Connect the FG wire (green or green/yellow)of the LED power supply to PE(green ogreen/yellow), this step can be skipped when the unit is marked class II, ungrounded
  - Connect the ACL wire (black or brown) of the LED power supply to Live(black or brown)
  - Connect the ACN wire (white or blue)of the LED power supply to Neutral (white or blue)

- Risk of electrical shock and energy hazard. Allfailure should be examined by a qualified technician. Please do not remove the case of the power supply by yourself!
- Risk of irreparable damage.LED power supplies with IP20 to IP44 rating must be located indoors or in a location where these units can be sheltered from the rain if outdoors.
- Please do not install LED power supplies in places with high ambient temperature or close to fire source. Please refer to the specifications
- Output current and output wattage must not exceed the rated values on the specifications. 80% of rated power is recommended
  - The FG must be well connected to PE(protective earth) if the unit equips with it.
- All SANPU' PSUs are designed in accordance with EMC regulations and the related test reports are available by request. Since they are belong to component power supplies and will be installed inside system enclosure, when they are integrated into a system, the EMC characteristics of the end system must be re-verified again.