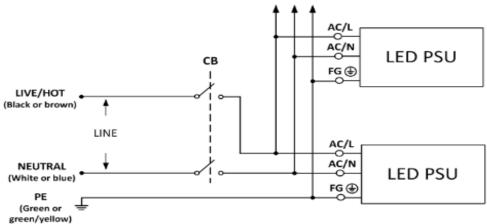

### ■ Installation

- Before commencing any installation or maintainance work, pls disconnect the power supply from the utility. Ensure that it can not be re-connected inadvertly.
- Keep proper ventilation around the unit and do not stack any object on it. Also a 10 to 15 cm clearance must be kept when the adjacent device is a heat source.
- Mounting orientations other than standard orientation or operate under high ambient temperature may increase the internal component temperature and will require a derating in output current. Please refer to the specification sheet to receive the optimum mounting position and information about the derating curve.
- Current rating of an approved primary /secondary cable should be greater than or equal to that of the unit. Please refer to its specification.
- Connect the FG wire (green or green/yellow)of the LED power supply to PE(green ogreen/yellow), this step can be skipped when the unit is marked class II, ungrounded
  - Connect the ACL wire (black or brown) of the LED power supply to Live(black or brown)
  - Connect the ACN wire (white or blue)of the LED power supply to Neutral (white or blue)

- Risk of electrical shock and energy hazard. Allfailure should be examined by a qualified technician. Please do not remove the case of the power supply by yourself!
- Risk of irreparable damage.LED power supplies with IP20 to IP44 rating must be located indoors or in a location where these units can be sheltered from the rain if outdoors.
- Please do not install LED power supplies in places with high ambient temperature or close to fire source. Please refer to the specifications
- Output current and output wattage must not exceed the rated values on the specifications. 80% of rated power is recommended
  - The FG must be well connected to PE(protective earth) if the unit equips with it.
- All SANPU' PSUs are designed in accordance with EMC regulations and the related test reports are available by request. Since they are belong to component power supplies and will be installed inside system enclosure, when they are integrated into a system, the EMC characteristics of the end system must be re-verified again.