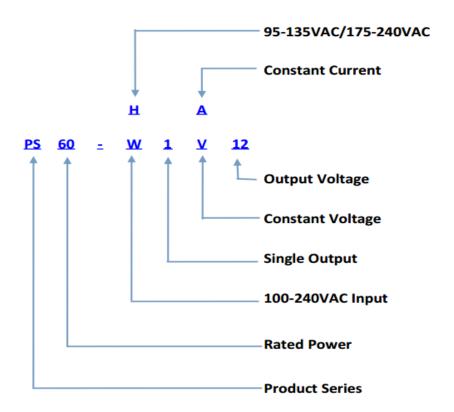

# SANPU

# **Operating Manual**

#### ■ Introduction

Shenzhen SANPU Intelligent Technology Co., Ltd (SANPU) specialized in R&D, manufacturing of constant voltage power supplies. SANPU products include: PS- Indoor Power Supply IP20, CPS-Indoor Ultra Thin Power Supply IP20, CL-Slim and Ultra Thin Power Supply IP20, CLPS-Ultra Thin slim Waterproof Power Supply IP67, CFX-Outdoor Rainproof Power supply IP65, LP-Plastic case IP67 Waterproof Power Supply IP40. All the products were CE and ROHS certified.

## ■ Model Encoding



# **■** How to Choose Suitable Supply

- If the application requires constant voltage output?
- What is the overall output voltage and power rating the application need?
- What is the input voltage range the application needed? We offer 90VAC~240VAC and some range from 175VAC~265VAC.
  - What is application intended, LED, CCTV or others?
  - What is the operating temperature range and ingress protection(IP) needed?
  - What is the Safety Certificates needed like (UL, TUV, CE, CB ect) for business activities in your country?

### ■ Installation

- Before commencing any installation or maintainance work, pls disconnect the power supply from the utility. Ensure that it can not be re-connected inadvertly.
- Keep proper ventilation around the unit and do not stack any object on it. Also a 10